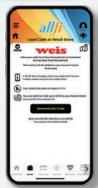

### **Load Money at Retail Stores**

AllFi has implemented a program that enables you to load funds onto your mobile wallet account at over 80,000 merchant retail locations throughout the United States. You can locate these select retail stores by clicking Load Cash at Retail Stores in the data app Load Money Screen and the app will list all the available locations closest to the entered zip code. You will be charged a cash load fee of only \$2.95 for any load amount when you load money at these select retail store locations. You will receive a bar-code which you will need to present at the store. The bar-code will expire in 1 hour and all funds will be loaded to your mobile wallet account in real-time. Funds are loaded directly to your mobile wallet account.