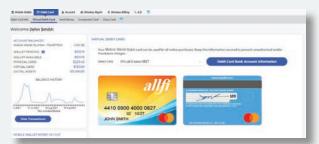

# **Desktop Web Portal**

The AllFi customer self-care portal website provides you full access to all of our Mobile Wallet & Prepaid Debit Card functionality and all with a secure desktop connection. For customers who prefer a larger screen, our self-care portal will quickly and securely allow you to manage your money.

Manage your **linked accounts** including bank accounts, credit cards, and even your AllFi Prepaid Debit Card.