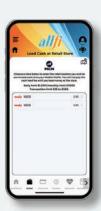

### **Load Money at Retail Stores**

AllFi has implemented a program that enables you to load funds onto your mobile wallet account at over 80,000 merchant retail locations throughout the United States. You can locate these select retail stores by clicking Load Cash at Retail Stores in the data app Load Money Screen and the app will list all the available locations closest to the entered zip code. You will be charged a cash load fee of only \$2.95 for any load amount when you load money at these select retail store locations. You will receive a bar-code which you will need to present at the store. The bar-code will expire in 1 hour and all funds will be loaded to your mobile wallet account in real-time. Funds are loaded directly to your mobile wallet account.