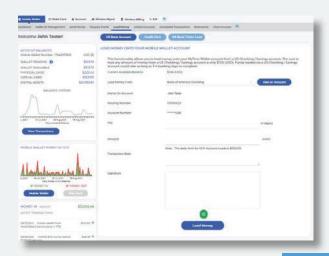

### **Request & Send Funds Using QR Code:**

Each AllFi customer has their own unique QR code. You can request and send funds using this QR code.

**Load money** to your mobile wallet account via your U.S. or international bank account, a credit card. or at over 500.000 locations world-wide.

Manage your **linked accounts** including bank accounts, credit cards, and even your AllFi Prepaid Debit Card.

### **Load Money at Retail Stores**

AllFi has implemented a program that enables you to load funds onto your mobile wallet account at over 80,000 merchant retail locations throughout the United States. You can locate these select retail stores by clicking Load Cash at Retail Stores in the data app Load Money Screen and the app will list all the available locations closest to the entered zip code. You will be charged a cash load fee of only \$2.95 for any load amount when you load money at these select retail store locations. You will receive a bar-code which you will need to present at the store. The bar-code will expire in 1 hour and all funds will be loaded to your mobile wallet account in real-time. Funds are loaded directly to your mobile wallet account.