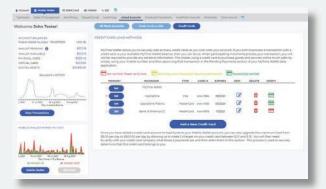

Manage your **linked accounts** including bank accounts, credit cards, and even your AllFi Prepaid Debit Card.

### PREPAID DEBIT CARD

Your AllFi FDIC Prepaid Virtual Debit Card can be used for on-line purchases while the majority of your money stays safe and secure in your mobile wallet. Only add funds to your Prepaid Virtual Debit Card when you want to purchase products and services on-line. To avoid potential credit card fraud, keep your balance as close to \$0 as you can.

Add an optional Prepaid Physical Debit Card to allow access to your money via ATM's around the world and use your card anywhere Mastercard is accepted. Only keep the money you need on your Prepaid Debit Card and keep the rest of your money safe and secure in your mobile wallet account earning 3% APR.

Add up to 3 optional personalized Prepaid Companion Cards for friends or loved ones – anywhere in the world. Easily move money to your Prepaid Companion Cards in real-time and for FREE.

Send money from your AllFi mobile wallet account to your AllFi Prepaid Debit Cards and back in real time and for FREE. Again, only keep the funds you need on your Prepaid Debit Card to better optimize the security of your money.