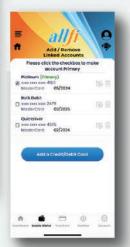

Manage your **linked accounts** including bank accounts, credit cards, and even your AllFi Prepaid Debit Card.