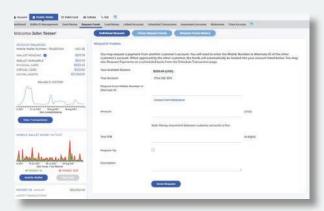

### **Secure Merchant Payment Processing**

You can request funds to individuals as well as to a group of people. Use this technology to collect money for goods and services that you provide to others. There are no merchant processing costs for wallet to wallet transfers, you receive your money instantly, and we 100% guarantee no bad debt.

Finally a secure, cost effective, and easy way to collect money from your friends and your customers. You can even sign up as a merchant distributor and upgrade to a more robust merchant processing module.