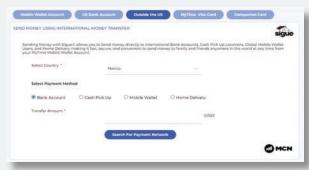

### **MOBILE WALLET**

There are multiple ways to **send money** within the AllFi Wallet platform.

When sending money internationally, there are different options available to you. Some options are even FREE of charge.

Select the country you wish to **send money** to and the system will help you find the most cost efficient way using our proprietary MCN payment gateways.

AllFi Wallet customers can now add money to any prepaid wireless phone account around the world. Navigate to Mobile Wallet> Mobile Recharge and successfully send money to virtually any wireless carrier around the world (4 billion phones in over 140 countries). Funds are delivered usually same day and for FREE.