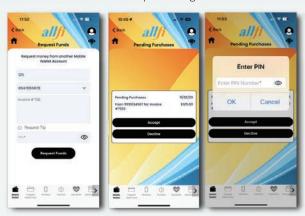

### **Secure Merchant Payment Processing**

You can request funds to individuals as well as to a group of people. Use this technology to collect money for goods and services that you provide to others. There are no merchant processing costs for wallet to wallet transfers, you receive your money instantly, and we 100% guarantee no bad debt.

Finally a secure, cost effective, and easy way to collect money from your friends and your customers. You can even sign up as a merchant distributor and upgrade to a more robust merchant processing module.

 Transaction takes 3-5 seconds to process and uses our state of the art pending purchases technology to secure the transaction.

Once the order has been placed in the marketplace, you simply open the AllFi data application and click on the pending purchases icon on the top of the main dashboard screen and approve the transaction.