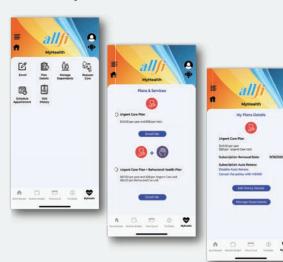

# MYHEALTH TELE HEALTH SERVICES

- MyHealth allows you to sign up for an annual membership that includes virtual telehealth services to all members of your household at significantly discounted rates.
- Members of household includes one individual and his/her spouse or domestic partner and all legally dependent children up to the age of 26.
- Easy enrollment with the ability to manage household dependents.
- Plans include urgent care, mental & talk therapy, and primary care.
- Request care visits and schedule appointments at discounted rates and manage your family visit history.

- Urgent care plan is only \$40 per year with a \$38 per visit fee for all family members.
- Urgent care plus behavioral health plan is only \$67 per year with \$38 per urgent care visits and \$65 for talk therapy visits.