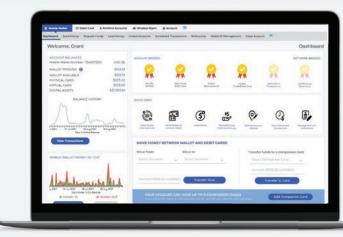

# **Desktop Web Portal**

The AllFi customer self-care portal website provides you full access to all of our Mobile Wallet & Prepaid Debit Card functionality and all with a secure desktop connection. For customers who prefer a larger screen, our self-care portal will quickly and securely allow you to manage your money.

### **ACCOUNT MANAGEMENT**

Managing your AllFi account is convenient both via our mobile app or desktop web portal. Update your address, create and check your support tickets, manage security settings, verify micro transactions, access PIN management, refer a friend, and even suspend your mobile wallet or Prepaid Debit Card account in real time.

### PORTFOLIO ACCOUNTS/ MANAGEMENT

Your AllFi Wallet account makes it easy to buy and sell gold and silver and coming soon stocks and mutual funds.

Track your investments in My Portfolio, check market values and buy /sell directly from our desktop or mobile app.