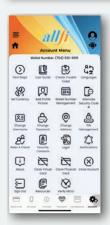

### **Mobile Application**

AllFi has built an extremely secure iPhone and Android mobile application. Our feature rich mobile application allows you to untether yourself from your computer and securely manage your money anytime and anywhere in the world.

### **ACCOUNT MANAGEMENT**

Managing your AllFi account is convenient both via our mobile app or desktop web portal. Update your address, create and check your support tickets, manage security settings, verify micro transactions, access PIN management, refer a friend, and even suspend your mobile wallet or Prepaid Debit Card account in real time.