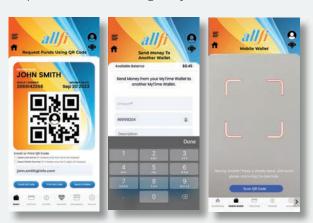

### **Request & Send Funds Using QR Code:**

Each AllFi customer has their own unique QR code. You can request and send funds using this QR code.

**Load money** to your mobile wallet account via your U.S. or international bank account, a credit card. or at over 500.000 locations world-wide.

### **MOBILE WALLET**

There are multiple ways to **send money** within the AllFi Wallet platform.

When sending money internationally, there are different options available to you. Some options are even FREE of charge.