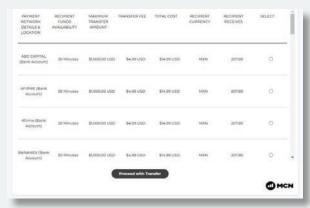

Select the country you wish to **send money** to and the system will help you find the most cost efficient way using our proprietary MCN payment gateways.

AllFi Wallet customers can now add money to any prepaid wireless phone account around the world. Navigate to Mobile Wallet> Mobile Recharge and successfully send money to virtually any wireless carrier around the world (4 billion phones in over 140 countries). Funds are delivered usually same day and for FREE.