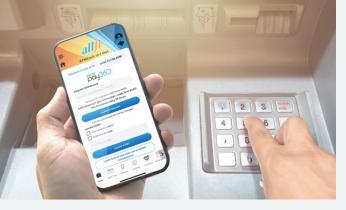

#### ATM Cash Load / Withdrawal

AllFi allows you to load funds onto your mobile wallet account at thousands of participating ATMs without using a debit card.

You can locate these specialized ATMs that are equipped to load cash by navigating to Mobile Wallet / Load Funds ATM in the mobile app. You then simply request an authorization code, select your preferred ATM location, and you then have up to 1 hour to use your code at the selected ATM. Once you reach the ATM machine, simply press the card-less transaction option to begin the process. You will then enter your mobile number and the code that you received. The ATM will prompt you to insert your funds and confirm the amount. The funds will then be immediately added to your mobile wallet account.

#### **ATM Cash Withdrawal**

AllFi also allows you to withdraw cash from your mobile wallet account at select ATMs without using a debit card.

The card-less ATM withdrawals have lower ATM fees than more traditional debit card ATM withdrawals.

You can locate these specialized ATMs that are equipped with card-less withdrawal in the data app by navigating to the Mobile Wallet> Retrieve Funds ATM where you will be prompted to request an authorization code and view ATM card-less withdrawal locations.