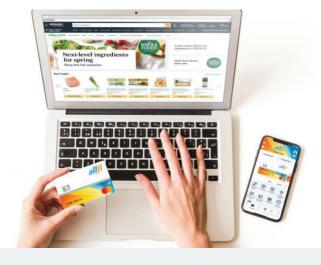

### PREPAID VIRTUAL DEBIT CARD

Used for extra secure on-line shopping where the balance should be kept at \$0 at all times until you are ready to use. Also link your Prepaid Virtual Debit Card as the funding source for PayPal, Venmo, ShopPay, Amazon, and any other on-line payment technologies around the world. This is the ultimate financial firewall protection against hackers stealing money from you.

Use your AllFi Prepaid Virtual Debit Card as the funding source for all your on-line purchases as well as the funding source for: PayPal, Venmo, Apple Pay, Google Pay, Samsung Pay, Amazon, and any other payment technologies you use to buy goods and services on-line