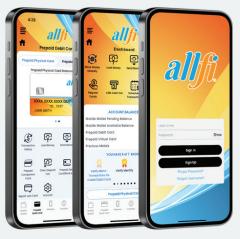

### Welcome to AllFi Wallet. Let's get started.

Say goodbye to banking fees and protect your personal information when making on-line purchases. Our state-of-the-art payment management system was originally created for the Department of Defense and has now been re-purposed for the consumer market to simplify and reduce the costs of moving money to family and friends living anywhere in the world.

We've built a very powerful suite of financial services which allows you to securely and cost efficiently manage your money all using your mobile devices. Move money to family and friends anywhere in the world in real time and for FREE.

### **Mobile Application**

AllFi has built an extremely secure iPhone and Android mobile application. Our feature rich mobile application allows you to untether yourself from your computer and securely manage your money anytime and anywhere in the world.

# **Desktop Web Portal**

The AllFi customer self-care portal website provides you full access to all of our Mobile Wallet & Prepaid Debit Card functionality and all with a secure desktop connection. For customers who prefer a larger screen, our self-care portal will quickly and securely allow you to manage your money.