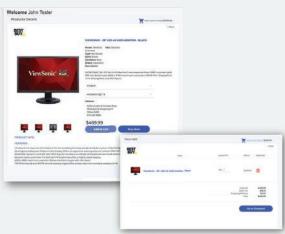

### MARKET PLACE: BEST BUY / GROUPON

- The AllFi Marketplace allows you to buy goods and services from a variety of retailers including: Best Buy, Groupon, Priceline, and more.
- You can earn real time cash back (10% to 20%) on all purchases which are then immediately credited to your mobile wallet account.
- You have full access to all the available inventory from Best Buy and can select in-store pick up or you can ship directly to your home.
- No credit card or personal information is ever used to make marketplace purchases and you can use the funds right from your mobile wallet.

 Transaction takes 3-5 seconds to process and uses our state of the art pending purchases technology to secure the transaction.

Once the order has been placed in the marketplace, you simply open the AllFi data application and click on the pending purchases icon on the top of the main dashboard screen and approve the transaction.