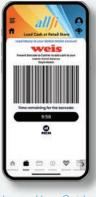

### **Load Money at Retail Stores**

AllFi has implemented a program that enables you to load funds onto your mobile wallet account at over 80,000 merchant retail locations throughout the United States. You can locate these select retail stores by clicking Load Cash at Retail Stores in the data app Load Money Screen and the app will list all the available locations closest to the entered zip code. You will be charged a cash load fee of only \$2.95 for any load amount when you load money at these select retail store locations. You will receive a bar-code which you will need to present at the store. The bar-code will expire in 1 hour and all funds will be loaded to your mobile wallet account in real-time. Funds are loaded directly to your mobile wallet account.