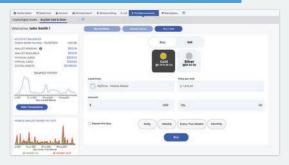

### PORTFOLIO ACCOUNTS/ MANAGEMENT

Your AllFi Wallet account makes it easy to buy and sell gold and silver and coming soon stocks and mutual funds.

Track your investments in My Portfolio, check market values and buy /sell directly from our desktop or mobile app.

All selling is completed in real-time so no more waiting hours or days to receive your money.