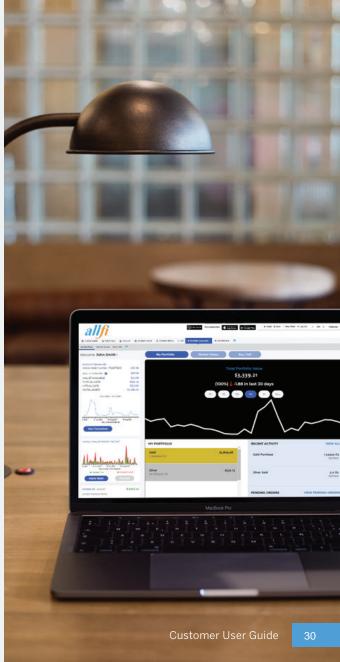

### PORTFOLIO ACCOUNTS/ MANAGEMENT

Your AllFi Wallet account makes it easy to buy and sell gold and silver and coming soon stocks and mutual funds.

Track your investments in My Portfolio, check market values and buy /sell directly from our desktop or mobile app.

All selling is completed in real-time so no more waiting hours or days to receive your money.