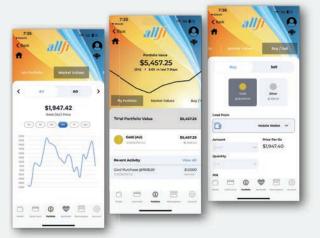

### PORTFOLIO ACCOUNTS/ MANAGEMENT

Your AllFi Wallet account makes it easy to buy and sell gold and silver and coming soon stocks and mutual funds.

Track your investments in My Portfolio, check market values and buy /sell directly from our desktop or mobile app.

All selling is completed in real-time so no more waiting hours or days to receive your money.