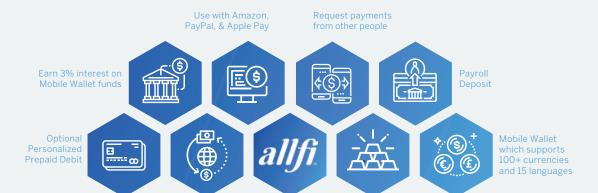

The AllFi mobile wallet also acts as a virtual savings account earning interest at a 3.0% APR.

Our mobile wallet and Prepaid Debit Card system uses three separate account balances to maximize security and protect your financial assets.

Use your AllFi Prepaid Virtual Debit Card as the funding source for all your on-line purchases as well as the funding source for: PayPal, Venmo, Apple Pay, Google Pay, Samsung Pay, Amazon, and any other payment technologies you use to buy goods and services on-line

# MOVE MONEY GLOBALLY

The AllFi mobile wallet platform provides you with a variety of ways to move money anywhere in the world in real-time and even for FRFF

The AllFi mobile wallet account allows you to load money via your bank account, credit card, employer, other wallet users, cash at participating ATMs, and retail locations around the world and then move money to loved ones anywhere in the world.

### **MOBILE WALLET**

There are multiple ways to **send money** within the AllFi Wallet platform.

When sending money internationally, there are different options available to you. Some options are even FREE of charge.

**Send money** with any of the payment options from your computer or mobile device.

Our mobile wallet makes it easy to **request funds** from individuals or groups (great for splitting bills).

Our customer portal will guide you through the process every step of the way wherever you are.

Add an optional Prepaid Physical Debit Card to allow access to your money via ATM's around the world and use your card anywhere Mastercard is accepted. Only keep the money you need on your Prepaid Debit Card and keep the rest of your money safe and secure in your mobile wallet account earning 3% APR.