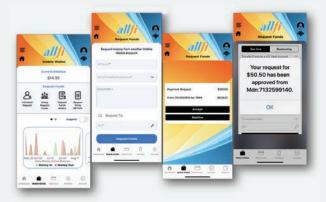

**Send money** with any of the payment options from your computer or mobile device.

Our mobile wallet makes it easy to **request funds** from individuals or groups (great for splitting bills).

Our customer portal will guide you through the process every step of the way wherever you are.

### **Secure Merchant Payment Processing**

You can request funds to individuals as well as to a group of people. Use this technology to collect money for goods and services that you provide to others. There are no merchant processing costs for wallet to wallet transfers, you receive your money instantly, and we 100% guarantee no bad debt.

Finally a secure, cost effective, and easy way to collect money from your friends and your customers. You can even sign up as a merchant distributor and upgrade to a more robust merchant processing module.