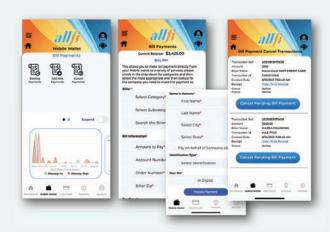

#### **Bill Payment**

AllFi customers can pay bills with the funds on their Prepaid Virtual or Prepaid Physical Debit Cards. Go to the website of the company you would like to pay your bill and add your Prepaid Debit Card as the method of payment. And usually if you sign up for auto-pay, you will receive additional benefits such as a discounts off your bill or additional perks.