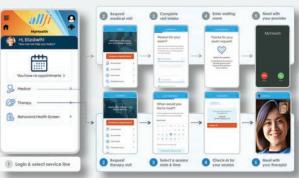

# MYHEALTH TELE HEALTH SERVICES

- MyHealth allows you to sign up for an annual membership that includes virtual telehealth services to all members of your household at significantly discounted rates.
- Members of household includes one individual and his/her spouse or domestic partner and all legally dependent children up to the age of 26.
- Easy enrollment with the ability to manage household dependents.
- Plans include urgent care, mental & talk therapy, and primary care.
- Request care visits and schedule appointments at discounted rates and manage your family visit history.

- Urgent care plan is only \$40 per year with a \$38 per visit fee for all family members.
- Urgent care plus behavioral health plan is only \$67 per year with \$38 per urgent care visits and \$65 for talk therapy visits.