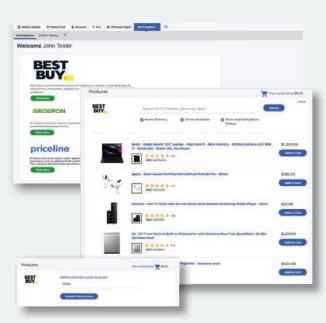

### MARKET PLACE: BEST BUY / GROUPON

- The AllFi Marketplace allows you to buy goods and services from a variety of retailers including: Best Buy, Groupon, Priceline, and more.
- You can earn real time cash back (10% to 20%) on all purchases which are then immediately credited to your mobile wallet account.
- You have full access to all the available inventory from Best Buy and can select in-store pick up or you can ship directly to your home.
- No credit card or personal information is ever used to make marketplace purchases and you can use the funds right from your mobile wallet.

 Transaction takes 3-5 seconds to process and uses our state of the art pending purchases technology to secure the transaction.

Once the order has been placed in the marketplace, you simply open the AllFi data application and click on the pending purchases icon on the top of the main dashboard screen and approve the transaction.