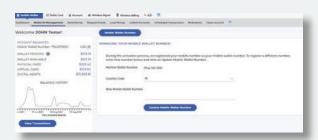

### **ACCOUNT MANAGEMENT**

Managing your AllFi account is convenient both via our mobile app or desktop web portal. Update your address, create and check your support tickets, manage security settings, verify micro transactions, access PIN management, refer a friend, and even suspend your mobile wallet or Prepaid Debit Card account in real time.