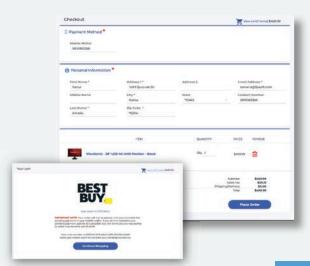

### MARKET PLACE: BEST BUY / GROUPON

- The AllFi Marketplace allows you to buy goods and services from a variety of retailers including: Best Buy, Groupon, Priceline, and more.
- You can earn real time cash back (10% to 20%) on all purchases which are then immediately credited to your mobile wallet account.
- You have full access to all the available inventory from Best Buy and can select in-store pick up or you can ship directly to your home.
- No credit card or personal information is ever used to make marketplace purchases and you can use the funds right from your mobile wallet.

 Transaction takes 3-5 seconds to process and uses our state of the art pending purchases technology to secure the transaction.

Once the order has been placed in the marketplace, you simply open the AllFi data application and click on the pending purchases icon on the top of the main dashboard screen and approve the transaction.