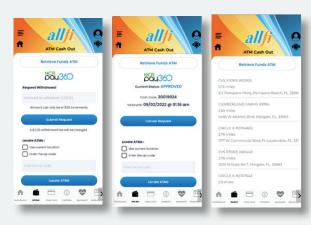

#### **ATM Cash Withdrawal**

AllFi also allows you to withdraw cash from your mobile wallet account at select ATMs without using a debit card.

The card-less ATM withdrawals have lower ATM fees than more traditional debit card ATM withdrawals.

You can locate these specialized ATMs that are equipped with card-less withdrawal in the data app by navigating to the Mobile Wallet> Retrieve Funds ATM where you will be prompted to request an authorization code and view ATM card-less withdrawal locations.