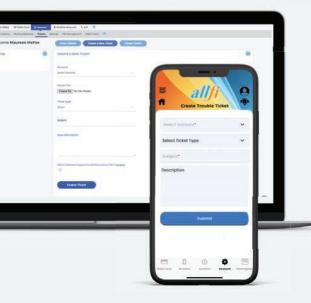

### **CUSTOMER SERVICE**

Get the help you need right from the AllFi Wallet customer portal or directly from our mobile application.

Contact our 24-7-365 support team via live chat, submit a trouble ticket, check on in-progress requests, and / or reach out to a live customer service representative by phone.